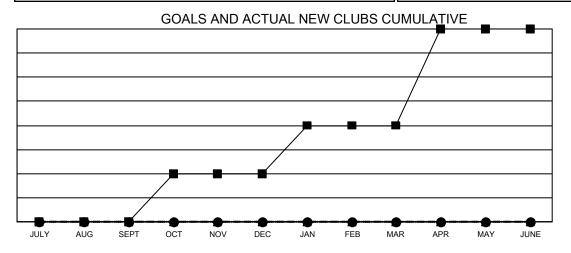

## GMT MONTHLY MEMBERSHIP PROGRESS REPORT

Multiple District 29

**LOCATION: WEST VIRGINIA** 

Results as of: 11/30/2023

GMT CA 1

| Clubs         |               |             |               | Members               |                          |                         |                                                    |  |
|---------------|---------------|-------------|---------------|-----------------------|--------------------------|-------------------------|----------------------------------------------------|--|
|               | RESULTS FOR   | R 2023-2024 |               | RESULTS FOR 2023-2024 |                          |                         |                                                    |  |
| QUARTER       | NEW CLUB GOAL | NEW CLUBS   | DROPPED CLUBS | QUARTER M             | EMBER GROWTH NET<br>GOAL | MEMBER GROWTH<br>ACTUAL | DROPPED<br>MEMBERS ACTUAI<br>(including transfers) |  |
| JULY/AUG/SEPT | 0             | 0           | 0             | JULY/AUG/SEPT         | г 29                     | 78                      | 46                                                 |  |
| OCT/NOV/DEC   | 1             | 0           | 0             | OCT/NOV/DEC           | 28                       | 47                      | 59                                                 |  |
| JAN/FEB/MAR   | 1             | 0           | 0             | JAN/FEB/MAR           | 24                       | 0                       | 0                                                  |  |
| APR/MAY/JUNE  | 2             | 0           | 0             | APR/MAY/JUNE          | 108                      | 0                       | 0                                                  |  |

- ● CURRENT YEAR ACTUAL NEW CLUBS
- ▲ LAST YEAR ACTUAL NEW CLUBS