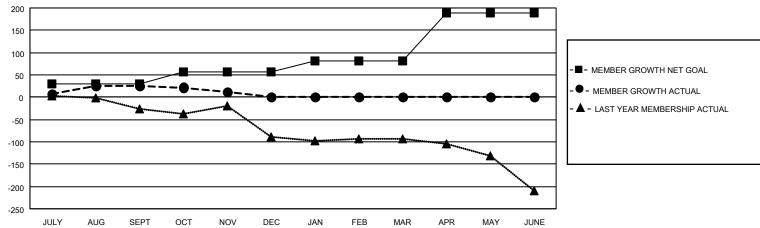

## GMT MONTHLY MEMBERSHIP PROGRESS REPORT

Multiple District 29

**LOCATION: WEST VIRGINIA** 

Results as of: 11/30/2023

GMT CA 1

| Clubs         |               |             |               | Members               |                          |                         |                                                    |  |
|---------------|---------------|-------------|---------------|-----------------------|--------------------------|-------------------------|----------------------------------------------------|--|
|               | RESULTS FOR   | R 2023-2024 |               | RESULTS FOR 2023-2024 |                          |                         |                                                    |  |
| QUARTER       | NEW CLUB GOAL | NEW CLUBS   | DROPPED CLUBS | QUARTER M             | EMBER GROWTH NET<br>GOAL | MEMBER GROWTH<br>ACTUAL | DROPPED<br>MEMBERS ACTUAI<br>(including transfers) |  |
| JULY/AUG/SEPT | 0             | 0           | 0             | JULY/AUG/SEPT         | г 29                     | 78                      | 46                                                 |  |
| OCT/NOV/DEC   | 1             | 0           | 0             | OCT/NOV/DEC           | 28                       | 47                      | 59                                                 |  |
| JAN/FEB/MAR   | 1             | 0           | 0             | JAN/FEB/MAR           | 24                       | 0                       | 0                                                  |  |
| APR/MAY/JUNE  | 2             | 0           | 0             | APR/MAY/JUNE          | 108                      | 0                       | 0                                                  |  |

## GOALS AND ACTUAL MEMBERS CUMULATIVE

| DROPPED CLUBS: 0 |     | 56 CLUBS OF 151 ADDED 1 OR MORE<br>NEW MEMBERS | GENDER DISTRIBUTION  MALE 2,098 (62.11%) |                |       |
|------------------|-----|------------------------------------------------|------------------------------------------|----------------|-------|
| DROPPED MEMBERS  |     |                                                | FEMALE                                   | 1,280 (37.89%) |       |
| DECEASED         | 29  | CLICK HERE FOR CUMULATIVE                      | TOTAL FAMILY UNIT MEMBERS                |                | 1,005 |
| CLUB CANCELLED   | 0   | MEMBERSHIP DATA                                |                                          | 540            |       |
| OTHER 76         |     |                                                | FAMILY MEMBERS PAYING HALF               |                | 513   |
| TOTAL            | 105 |                                                | 2020                                     |                |       |